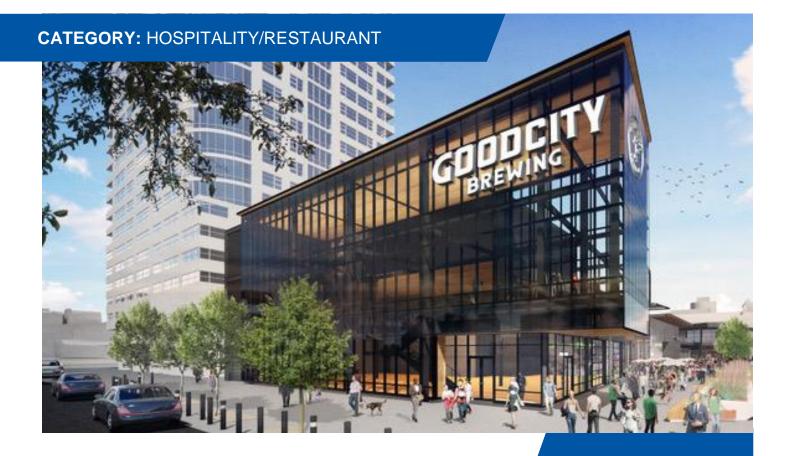

## MILWAUKEE BUCKS ENTERTAINMENT CENTER/GOOD CITY

CornerStone One installed all of the site utilities for the Entertainment Center and the interior plumbing for Good City Brewing. The Entertainment Center consists of active space for year round use, primarily dining and entertainment. Good City Brewing is an 11,000 square foot taproom with food, Good City brews, and local Wisconsin brews.